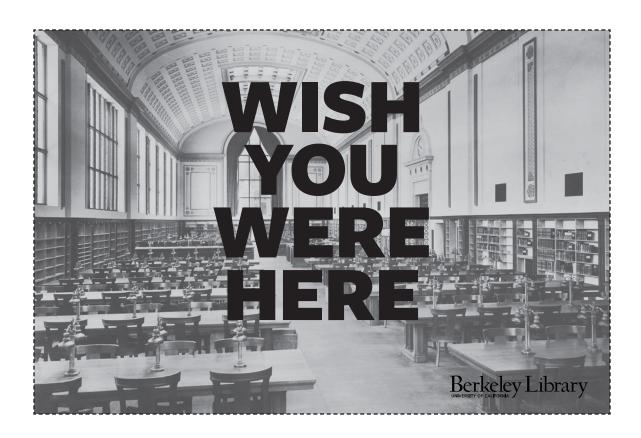

## **Print-at-home postcard**

The UC Berkeley Library has something for everyone — learn more at **ucberk.li/welcome**.

This print-at-home postcard uses a photograph of Doe Library's famed reading room, which can also be found in the Library's digital collections at **digital.lib.berkeley.edu**. The digital materials you'll find here — images, text, audio, and video — enrich and support the work of Berkeley's faculty, researchers, students, and staff, and provide enduring value for intellectual inquiry, research, and discovery throughout the world.

## Berkeley Library

| Berkeley Library                                                                                    | PLACE |
|-----------------------------------------------------------------------------------------------------|-------|
| UNIVERSITY OF CALIFORNIA Y                                                                          | STAMP |
| Doe Library main reading room, 1911. UARC PIC 9:7<br>Learn more at <b>digital.lib.berkeley.edu.</b> | HERE  |
|                                                                                                     |       |
|                                                                                                     |       |
|                                                                                                     |       |
|                                                                                                     |       |
|                                                                                                     |       |
|                                                                                                     |       |
|                                                                                                     |       |
|                                                                                                     |       |